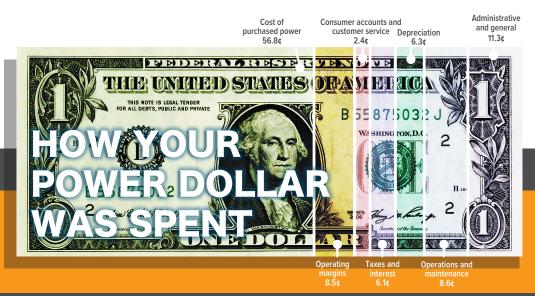

## STATEMENTS OF REVENUE AND PATRONAGE CAPITAL FOR THE YEARS ENDED MAY 31

|                                                                | 2024                | 2023                |
|----------------------------------------------------------------|---------------------|---------------------|
| OPERATING REVENUES                                             | \$11,229,014        | \$10,460,012        |
| OPERATING EXPENSES                                             |                     |                     |
| Cost of purchased power                                        | 6,375,253           | 6,331,748           |
| Distribution – operations                                      | 228,986             | 231,587             |
| Distribution – maintenance                                     | 739,814             | 755,096             |
| Consumer accounts                                              | 220,181             | 208,333             |
| Customer service and information<br>Administrative and general | 49,726<br>1,270,720 | 42,725<br>1,256,803 |
| Depreciation                                                   | 706,029             | 690,564             |
| Taxes                                                          | 512,649             | 499,316             |
| Interest                                                       | 171,937             | 163,095             |
| TOTAL OPERATING EXPENSES                                       | 10,275,295          | 10,179,267          |
| OPERATING MARGINS                                              | 953,719             | 280,745             |
| PATRONAGE CAPITAL                                              |                     |                     |
| ASSOCIATED ORGANIZATIONS                                       | 411,446             | 342,315             |
| NET OPERATING MARGINS                                          | 1,365,165           | 623,060             |
|                                                                |                     |                     |
| NON-OPERATING MARGINS                                          | 00.404              | 4704                |
| Interest income<br>Miscellaneous income                        | 23,121<br>3,393     | 4,734<br>24,081     |
| TOTAL NON-OPERATING MARGINS                                    | 26,514              | 28,815              |
|                                                                | 20,314              | 20,015              |
| NET MARGINS                                                    | 1,391,679           | 651,875             |
| Patronage capital – beginning of period                        | 16,632,109          | 16,801,345          |
|                                                                | 18,023,788          | 17,453,220          |
| Less: Patronage capital retired                                | 736,736             | 821,111             |
| PATRONAGE CAPITAL – END OF YEAR                                | \$17,287,052        | \$16,632,109        |
|                                                                |                     |                     |